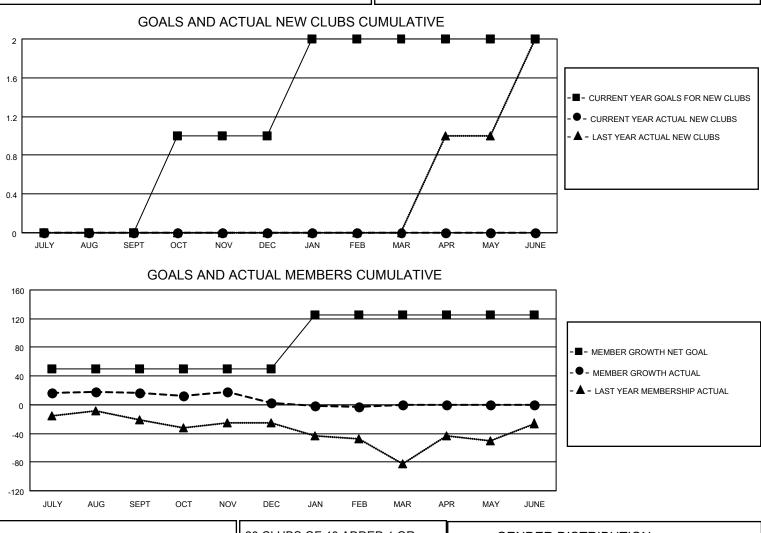

## LOCATION ALABAMA

District 34 A

Results as of: 2/28/2023

| Clubs                 |               |           |               | Members               |                        |                         |                                                    |
|-----------------------|---------------|-----------|---------------|-----------------------|------------------------|-------------------------|----------------------------------------------------|
| RESULTS FOR 2022-2023 |               |           |               | RESULTS FOR 2022-2023 |                        |                         |                                                    |
| QUARTER               | NEW CLUB GOAL | NEW CLUBS | DROPPED CLUBS | QUARTER               | BER GROWTH NET<br>GOAL | MEMBER GROWTH<br>ACTUAL | DROPPED<br>MEMBERS ACTUAL<br>(including transfers) |
| JULY/AUG/SEPT         | 0             | 0         | 0             | JULY/AUG/SEPT         | 50                     | 35                      | 19                                                 |
| OCT/NOV/DEC           | 1             | 0         | 1             | OCT/NOV/DEC           | 0                      | 27                      | 40                                                 |
| JAN/FEB/MAR           | 1             | 0         | 0             | JAN/FEB/MAR           | 75                     | 15                      | 18                                                 |
| APR/MAY/JUNE          | 0             | 0         | 0             | APR/MAY/JUNE          | 0                      | 0                       | 0                                                  |